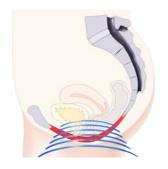

ment in their quality of life.

# HOW LONG IS THE **TREATMENT**? HOW MANY SESSIONS DO I NEED?

Your provider will tailor a treatment plan for you. A typical treatment takes about 30 minutes and you will need about 6 sessions, scheduled twice a week.\*

## WHAT DOES THE **PROCEDURE** FEEL LIKE? IS IT PAINFUL?

You will experience tingling and pelvic floor muscles' contractions during the procedure. You may resume daily activities immediately after the treatment.

### HOW FAST WILL I SEE RESULTS?

You may observe improvement after a single session. The results will typically continue to improve over the next few weeks.

## BODY AGING, CHILDBIRTH, AND MENOPAUSE CAN LEAD TO INCONTINENCE.



#### **BEFORE**

Pelvic floor muscles insufficiently support pelvic organs and affect bladder control.



#### **TREATMENT**

BTL EMSELLA™ effectively stimulates pelvic floor muscles.



#### AFTER

Stimulation leads to regained control over pelvic floor muscles and bladder.