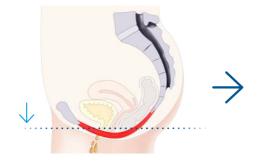

## BODY AGING, CHILDBIRTH, AND MENOPAUSE CAN LEAD TO INCONTINENCE.

#### **BEFORE**

Pelvic floor muscles insufficiently support pelvic organs and affect bladder control.