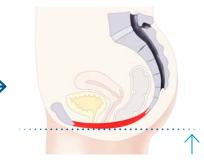

#### AFTER

Stimulation leads to regained control over pelvic floor muscles and bladder.